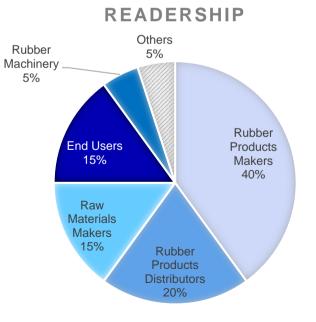

### Leading industry newspaper

- Weekly print newspaper in Japanese language
  - Widely read in the rubber and tire industries industries in Japan
  - Circulation 25,000 copies / week
- Published since 1961
- Readers from relevant industries
  - 40% Rubber Products Makers
  - 20% Rubber Products
     Distributors
  - 15% Raw Materials Makers
  - 15% End Users