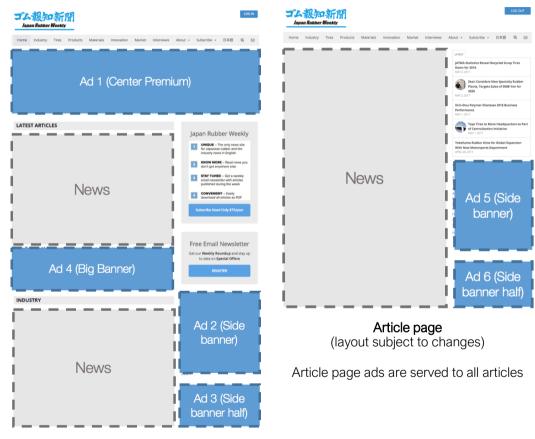

### Advertise on JapanRubberWeekly.com

### **Regular Promotion**

- **Center Premium** (only homepage): Our premium space, only one placement at any given time possible
- Big Banner (only homepage): Regular-sized banner in between news blocks
- Side Banner (homepage, article pages): Square-sized side banner
- Side Banner half (homepage, article pages): Most economic option to advertise on our website

|            | Name                               | Size (WxH in px) | File format       | Price<br>(JPY per month) |
|------------|------------------------------------|------------------|-------------------|--------------------------|
| Ad frame 1 | Center Premium                     | 1000 x 200       | jpg<br>png<br>gif | 90,000                   |
| Ad frame 2 | Side Banner                        | 300 x 300        |                   | 50,000                   |
| Ad frame 3 | Side Banner half                   | 300 x 150        |                   | 30,000                   |
| Ad frame 4 | Big Banner                         | 600 x 150        |                   | 60,000                   |
| Ad frame 5 | Side Banner (article page)         | 300 x 300        |                   | 50,000                   |
| Ad frame 6 | Side Banner half<br>(article page) | 300 x 1500       |                   | 30,000                   |

(1-year contract; all prices in JPY per insertion; excluding VAT (VAT only applies for payments in Japan); plus JPY 8,000 handling fee for payments from overseas)

Homepage (layout subject to changes)