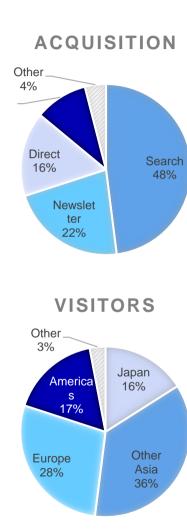

### Focus on rubber & tire industry reps

- Subscription-based news site in English language
- Content tailored to very focused target readers
  - Representatives of the rubber and tire industries of companies doing business with Japan
  - Currently 3,000~4,000 PV / month
- Email Newsletter attracts ~20% of readers
- Readers from relevant locations
  - > 50% Asia
  - > 40% North America & Western Europe